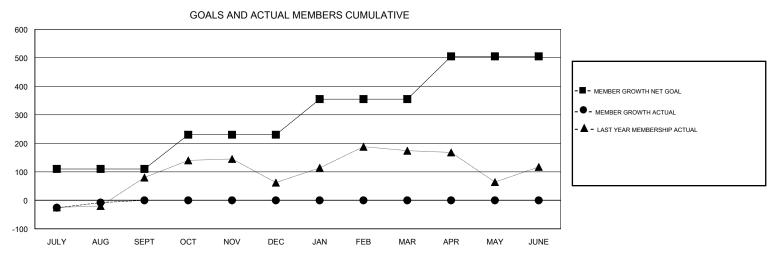

## N S SANKAR **LOCATION INDIA GMT CA** Clubs Members RESULTS FOR 2017-2018 RESULTS FOR 2017-2018 NEW CLUB GOAL NEW CLUBS DROPPED CLUBS MEMBER GROWTH NET MEMBER GROWTH DROPPED QUARTER QUARTER GOAL ACTUAL MEMBERS ACTUAL (including transfers) 2 0 110 94 102 JULY/AUG/SEPT JULY/AUG/SEPT 0 120 0 0 OCT/NOV/DEC OCT/NOV/DEC 3 0 0 0 0 125 JAN/FEB/MAR JAN/FEB/MAR 3 0 0 0 0 APR/MAY/JUNE 150 APR/MAY/JUNE