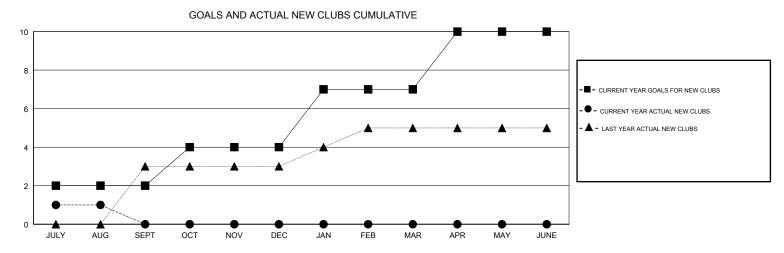

## N S SANKAR **LOCATION INDIA GMT CA** Clubs Members RESULTS FOR 2017-2018 RESULTS FOR 2017-2018 NEW CLUB GOAL NEW CLUBS DROPPED CLUBS MEMBER GROWTH NET MEMBER GROWTH DROPPED QUARTER QUARTER GOAL ACTUAL MEMBERS ACTUAL (including transfers) 2 0 110 94 102 JULY/AUG/SEPT JULY/AUG/SEPT 0 120 0 0 OCT/NOV/DEC OCT/NOV/DEC 3 0 0 0 0 125 JAN/FEB/MAR JAN/FEB/MAR 3 0 0 0 0 APR/MAY/JUNE 150 APR/MAY/JUNE